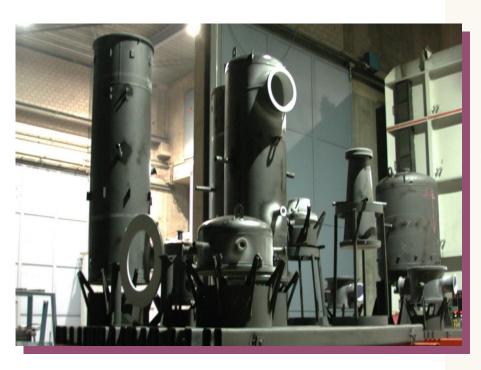

## **Estrella Apparatus**

Since more than 50 years we are recognised as the world leader for glasslined piping material and parts with smallest radii.

Today we would like to draw your attention to our competences in manufacturing glass-lined vessels, columns, etc.

- All steelwork is performed in-house by Estrella in Ettingen, Switzerland
- All raw materials are certified to be 100% European origin
- We are certified for the fabrication of pressure vessels by leading international authorities; including ASME U-Stamp, HP-0, SWISS-TS, DESP, China Stamp and Korean Licence
- All columns are glass-lined vertically and are therefore available in half DIN tolerances without any extra costs
- Our range of glass-lined accessories includes agitators, baffles, thermowells, dip pipes, connection covers, manhole covers, Manhole protection rings, Support rings, Filter plates, Sight glasses, and much more

## Estrella AG Apparatebau & Emaillierwerk

Homepage: www.estrella.ch

- The size of our furnace allows us to glass-line vessels up to 25m3 and columns till 79 inches in diameter with a length of 177 inches.