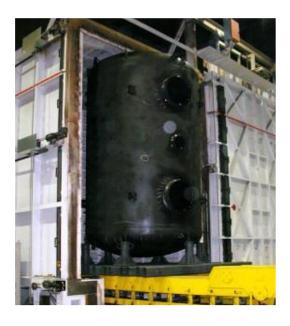

## Estrella AG Apparatebau & Emaillierwerk

Homepage: www.estrella.ch

- The size of our furnace allows us to glass-line vessels up to 25m3 and columns till 79 inches in diameter with a length of 177 inches.

- Special designs on customer requests are welcome
- We reglass all items of these dimensions fast