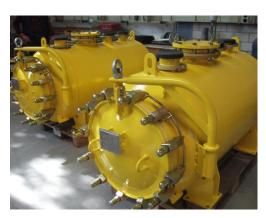

- All steelwork is performed in-house by Estrella in Ettingen, Switzerland
- All raw materials are certified to be 100% European origin
- We are certified for the fabrication of pressure vessels by leading international authorities; including ASME U-Stamp, HP-0, SWISS-TS, DESP, China Stamp and Korean Licence
- All columns are glass-lined vertically and are therefore available in half DIN tolerances without any extra costs
- Our range of glass-lined accessories includes agitators, baffles, thermowells, dip pipes, connection covers, manhole covers, Manhole protection rings, Support rings, Filter plates, Sight glasses, and much more