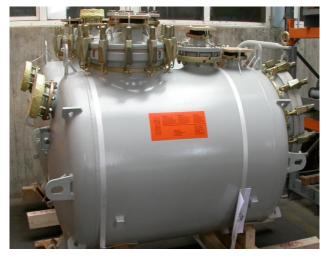

## **Estrella Apparatus**

Since more than 50 years we are recognised as the world leader for glasslined piping material and parts with smallest radii.

Today we would like to draw your attention to our competences in manufacturing glass-lined vessels, columns, etc.

## Estrella AG Apparatebau & Emaillierwerk

Homepage: www.estrella.ch

- The size of our furnace allows us to glass-line vessels up to 25m3 and columns till 79 inches in diameter with a length of 177 inches.