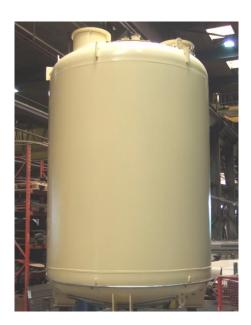

## Estrella AG Apparatebau & Emaillierwerk

Homepage: www.estrella.ch

- The size of our furnace allows us to glass-line vessels up to 25m3 and columns till 79 inches in diameter with a length of 177 inches.