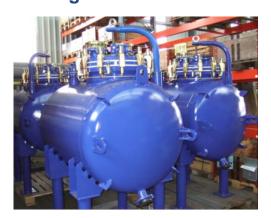

- All steelwork is performed in-house by Estrella in Ettingen, Switzerland
- All raw materials are certified to be 100% European origin
- We are certified for the fabrication of pressure vessels by leading international authorities; including ASME U-Stamp, HP-0, SWISS-TS, DESP, China Stamp and Korean Licence
- All columns are glass-lined vertically and are therefore available in half DIN tolerances without any extra costs
- Our range of glass-lined accessories includes agitators, baffles, thermowells, dip pipes, connection covers, manhole covers, Manhole protection rings, Support rings, Filter plates, Sight glasses, and much more